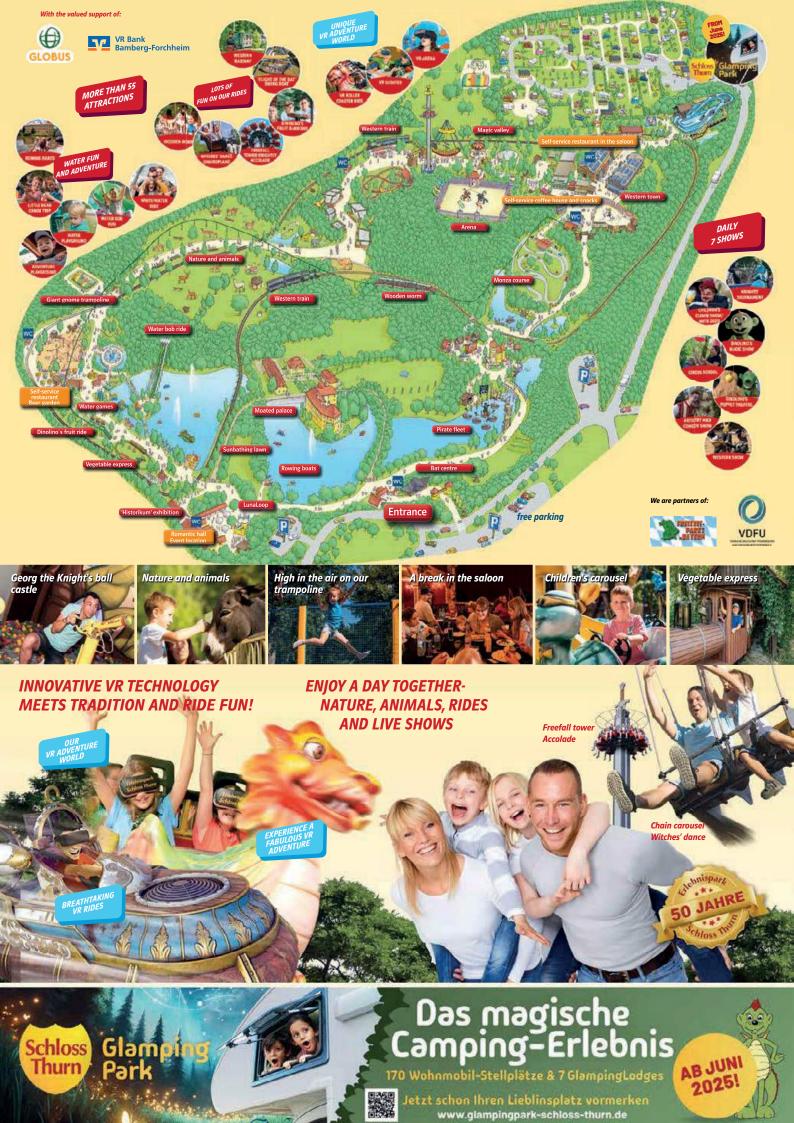

- 10.00-17.00

You are welcome to remain in the playground for a while after the rides have closed.

## Inclusive prices 2025 season:

Over 4 years or age. € 35/00
Saver ticket 4 persons. €147/90
(minimum of two children between 4 and 11 years of age)
each additional child. €31/90
Persons over 55 years of age. €36/90
Severely disabled (disability level from 50)..€30/90

- Group prices on request

   Prices include admission to all shows and attractions (excludes use of slot machines).

   Children (4.11 years of age) are entitled to free admission on their birthday − proof required.

   Dogs on leads are permitted − poop bags can be purchased at the entrance for €1.00 each.









(over 4 years of age) .. Gold season ticket valid until end of the season inc. Hallo per person