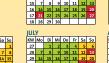

# 2025 opening hours:

| 26        |    | 24  | Z5 | - 20 | - 27 | 28 | 27 |  |
|-----------|----|-----|----|------|------|----|----|--|
| 27        | 30 | ı – | Γ  | Γ    | Γ    | Г  | Γ  |  |
| SEPTEMBER |    |     |    |      |      |    |    |  |
|           |    |     |    |      |      |    |    |  |
|           | Mo | Di  | Mi | Do   | Fr   | Sa | So |  |
| 36        | 1  | 2   | 3  | 4    | - 5  | 6  | 7  |  |
| 37        | 8  | 9   | 10 | 11   | 12   | 13 | 14 |  |
| 38        | 15 | 16  | 17 | 18   | 19   | 20 | 21 |  |
| 39        | 22 | 23  | 24 | 25   | 26   | 27 | 28 |  |
|           |    |     |    |      |      |    |    |  |

www.schloss-thurn.de

- Event, activity/themed day Taster weeks, 10-17:30/18.00
  10:00-17:00/18:00 rides at different times from 11.00 no shows
  - 10.00-17.00

You are welcome to remain in the playground for a while after the rides have closed.